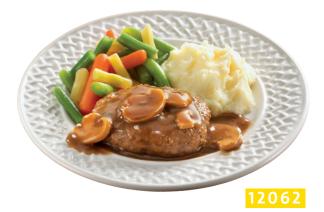

### MEATLOAF IN MUSHROOM GRAVY

with mashed potatoes, green & yellow beans and carrots.

D LC LF 12062

### MEATLOAF IN MUSHROOM GRAVY