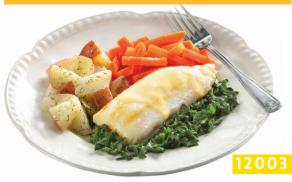

#### FISH FLORENTINE

cheese sauce over haddock fillet on a bed of spinach is served with dill potatoes and carrots.

D LC LS 12003