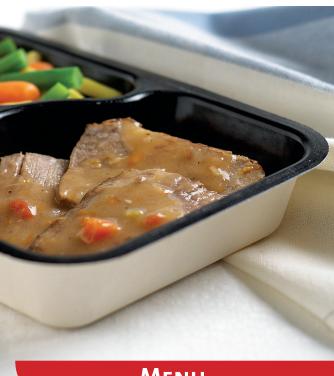

# FROZEN MEALS SERVICE

# MENU

Effective: September 28, 2015

## WELCOME TO OUR MENU

We understand that you may not always want to cook your own meals every day, together with going to the grocery store, getting the right ingredients and even cooking the meal itself. Our menu is full of tempting dishes to help you enjoy a well-balanced meal every day. Even if you have to follow a special diet, we have lots of affordable, nutritious and tasty meal options.

Our menu provides complete meals, soups and desserts that are delivered to your home. The meals are frozen to preserve freshness. All of the items on the menu are made with a focus on nutrition. Most of them are diabetic friendly, low in fat, calories and sodium. We have a number of low sodium soup options and a few desserts that are diabetic friendly. Our diet codes that classify each meal will help you choose which item is right for you. Turn to page 1 for more information.