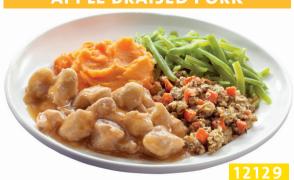

## APPLE BRAISED PORK

with stuffing, mashed sweet potatoes and green beans.

D LC LF 12129

## APPLE BRAISED PORK