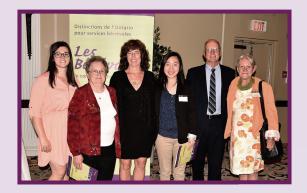

Jacques Bédard, Walter Davidson, Sue Flockton, John Hladkowicz, George Hermanson, Phoebe McLelland, Doreen Murthy\*, Ann Perron, Brian Waters

From left to right: Cathy Shaw, Baudouin St-Cyr, Katlyn Lecompte-Richardson, Jena Davarajah, Derna Lisi, Gabrielle Béland Mainguy, Jill Dodd