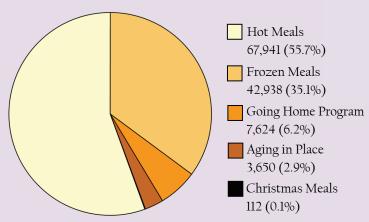

# 2015-2016 Highlights from Board President, *Yolande Cremer* Executive Director, *Baudouin St-Cyr*

Board President,

Yolande Cremer

Executive Director,

Baudouin St-Cyr

In 2015–16, we served 1,638 clients. All told, 122,265 meals were delivered by our wonderful team of 552 volunteers. The breakdown is as follows: 67,941 hot meals, 42,938 frozen meals, 7,624 meals through the Going Home Program, 3,650 meals through the Aging in Place program, and 112 Christmas meals. As a designated bilingual organization, our service operated primarily in French and English but depending on the abilities of individual staff and volunteers, service in other languages was also provided.

#### Meal Breakdown